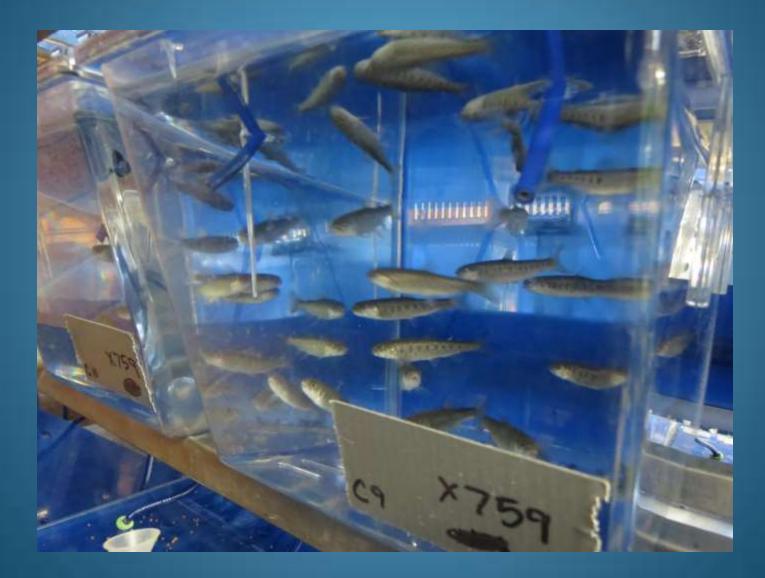

#### **Broodstock Tracking with PIT Tags**

- All broodstock on station at LNFH are PIT tagged
- Individual genetic profiles generated by UNR
- 14 nuclear microsatellite loci, 8-30 alleles

#### **Optimizing Genetics During Spawning**

- Genetic profiles used to pair individuals
- Pairwise mating matrix

Goal: maintain high levels of genetic variation in production fish as well as future broodstock