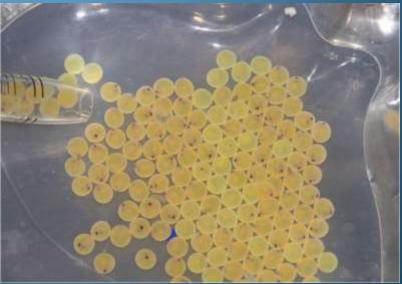

#### **Optimizing Genetics During Spawning**

- Genetic profiles used to pair individuals
- Pairwise mating matrix

Goal: maintain high levels of genetic variation in production fish as well as future broodstock