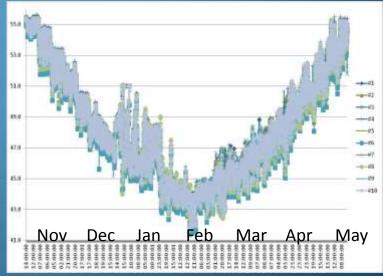

MUs
- Pilot Peak strain = Lake Tahoe/Truckee River/ Pyramid Lake Basin



# Tahoe/Truckee/Pyramid LCT

- Large, highly piscivorous
- Extirpated from native range by 1940's
- Rediscovered at Pilot Peak, NV in late 1970's
- Confirmed through genetic testing to be direct descendants





Property of Special Collections Dept., University of Nevada, Reno

#### Pilot Peak Lahontan Cutthroat Trout

- Complex began propagating Pilot Peak strain in 1996
- Purpose: use native strain for recovery activities in high priority waters
- AND: provide native fish for recreational opportunities



#### **Genetic Management**

- Developed captive broodstock and genetic management techniques over 15 year period
- 2010 restructuring
- In partnership with UNR, developed intensive genetic management protocol





#### **Broodstock Tracking with PIT Tags**

- All broodstock on station at LNFH are PIT tagged
- Individual genetic profiles generated by UNR
- 14 nuclear microsatellite loci, 8-30 alleles





#### **Optimizing Genetics During Spawning**

- Genetic profiles used to pair individuals
- Pairwise mating matrix

Goal: maintain high levels of genetic variation in production fish as well as future broodstock



|