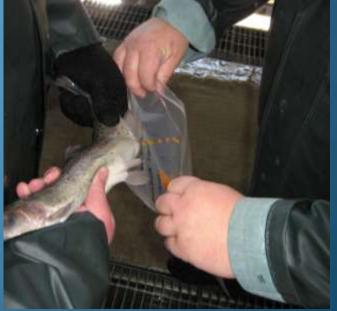

#### **Optimizing Genetics During Spawning**

- Genetic profiles used to pair individuals
- Pairwise mating matrix

Goal: maintain high levels of genetic variation in production fish as well as future broodstock