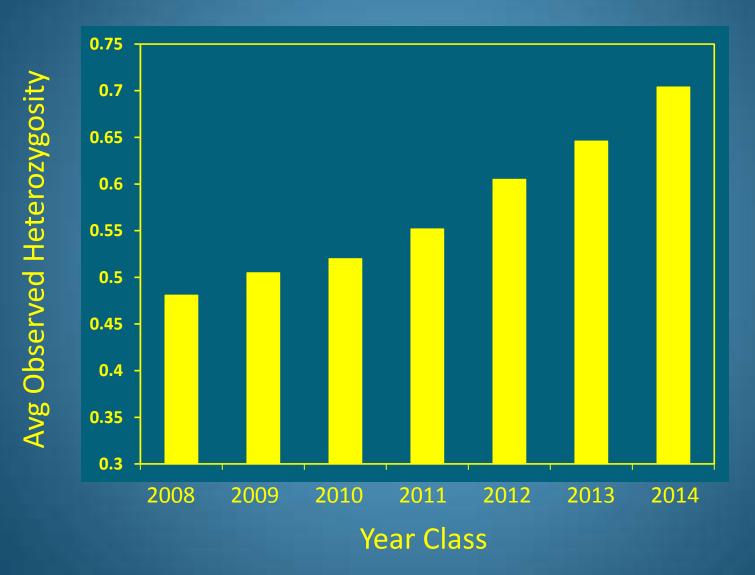

#### **Genetic Management**

- Developed captive broodstock and genetic management techniques over 15 year period
- 2010 restructuring
- In partnership with UNR, developed intensive genetic management protocol

#### **Optimizing Genetics During Spawning**

- Genetic profiles used to pair individuals
- Pairwise mating matrix

Goal: maintain high levels of genetic variation in production fish as well as future broodstock