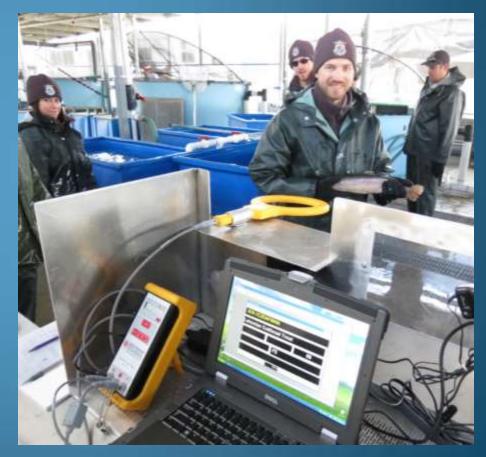

#### **Broodstock Tracking with PIT Tags**

- All broodstock on station at LNFH are PIT tagged
- Individual genetic profiles generated by UNR
- 14 nuclear microsatellite loci, 8-30 alleles

#### **Optimizing Genetics During Spawning**

- Genetic profiles used to pair individuals
- Pairwise mating matrix

Goal: maintain high levels of genetic variation in production fish as well as future broodstock