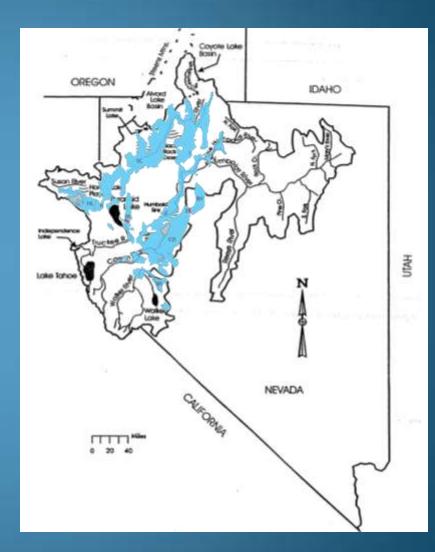

## Lahontan Cutthroat Trout

- Evolved in Pleistocene Lake Lahontan
- Northwest, Humbolt and Western GMUs
- Pilot Peak strain = Lake Tahoe/Truckee River/ Pyramid Lake Basin

# Tahoe/Truckee/Pyramid LCT

- Large, highly piscivorous
- Extirpated from native range by 1940's
- Rediscovered at Pilot Peak, NV in late 1970's
- Confirmed through genetic testing to be direct descendants